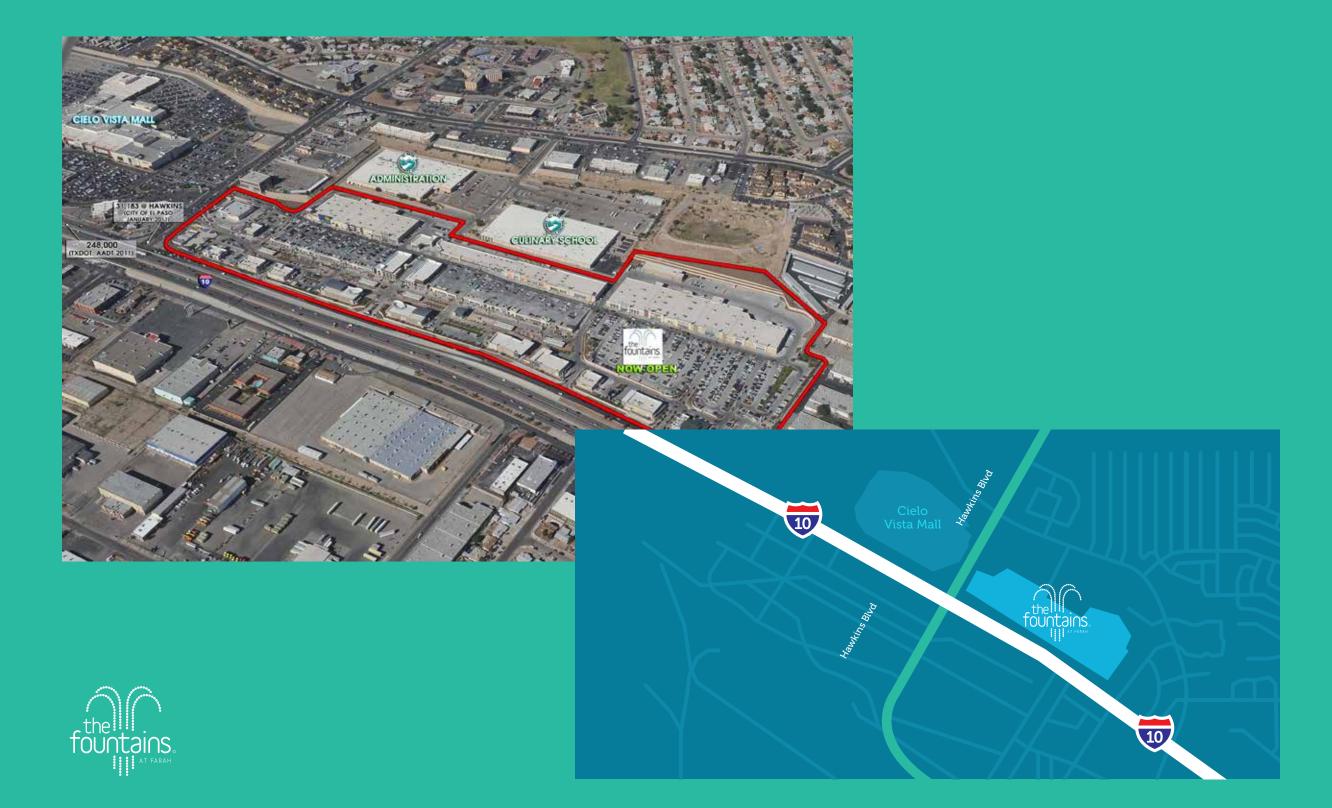

The outdoor, power-lifestyle shopping center is located on I-10 across from Cielo Vista Mall which generates some of the highest sales per square foot in the Southwest. In addition, I-10, which connects Jacksonville, Florida to Los Angeles, California, has 250,000 cars that pass daily by The Fountains at Farah. This unique shopping center has over 600,000 square feet of retail and restaurant space with upscale merchants from West Elm, Nordstrom Rack and LOFT, to desirable restaurant venues such as Ruth's Chris Steak House, P.F. Chang's, Kona Grill, La Madeleine and Grimaldi's.

- More retail sales generated at Hawkins and I-10 (over \$500M) than any other intersection in El Paso.
- The Fountains at Farah is between the two international bridges bringing in more than 80% of the 21 million annual border crossings.
- The Fountains at Farah generates over \$200M in annual sales.