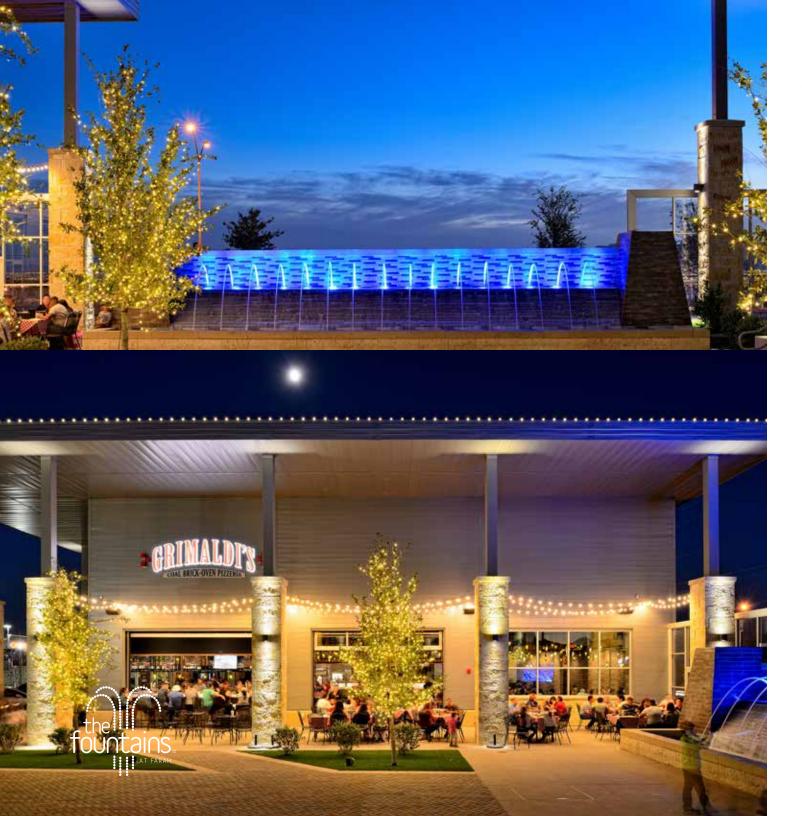

The pedestrian-friendly center is an open-air setting with numerous cascading fountains, entertainment areas, patio dining, as well as covered parking. The event portion of the The Fountains is centered around an outdoor amphitheater and main event lawn perfect for evening concerts, day time fashion shows, and seasonal community events. During the Holiday Season, the center has an outdoor ice rink underneath a 40 foot outdoor Christmas tree, completing the picture of a truly unique Texas shopping experience.