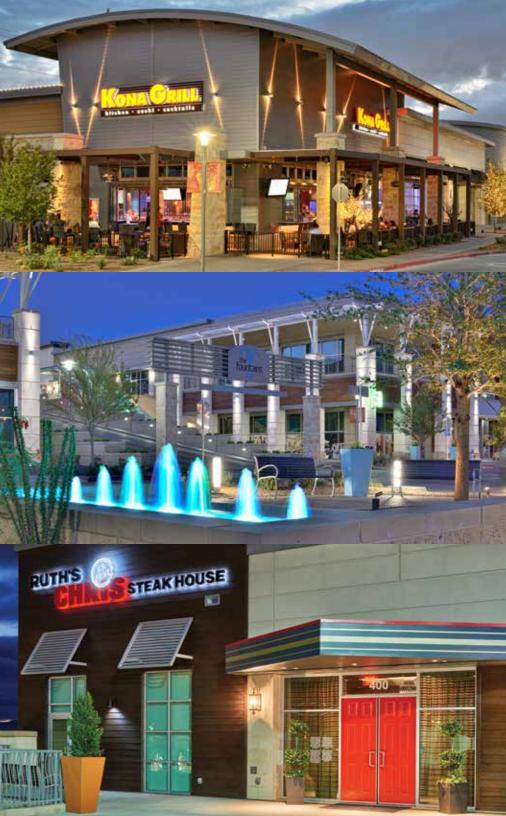

The outdoor, power-lifestyle shopping center is located on I-10 across from Cielo Vista Mall which generates some of the highest sales per square foot in the Southwest. In addition, I-10, which connects Jacksonville, Florida to Los Angeles, California, has 250,000 cars that pass daily by The Fountains at Farah. This unique shopping center has over 600,000 square feet of retail and restaurant space with upscale merchants from West Elm, Nordstrom Rack and LOFT, to desirable restaurant venues such as Ruth's Chris Steak House, P.F. Chang's, Kona Grill, La Madeleine and Grimaldi's.

### **Shopping Is A Recreational Pastime**

The Fountains at Farah is a one of a kind, premier, power-lifestyle shopping center that offers fresh, name-brand boutiques, upscale home furnishings and some of the country's most fashionable dining experiences. The center offers 600,000 square feet of space in one of the country's most unique shopping venues.

The pedestrian-friendly center is an open-air setting with numerous cascading fountains, entertainment areas, patio dining, as well as covered parking. The event portion of the The Fountains is centered around an outdoor amphitheater and main event lawn perfect for evening concerts, day time fashion shows, and seasonal community events. During the Holiday Season, the center has an outdoor ice rink underneath a 40 foot outdoor Christmas tree, completing the picture of a truly unique Texas shopping experience.