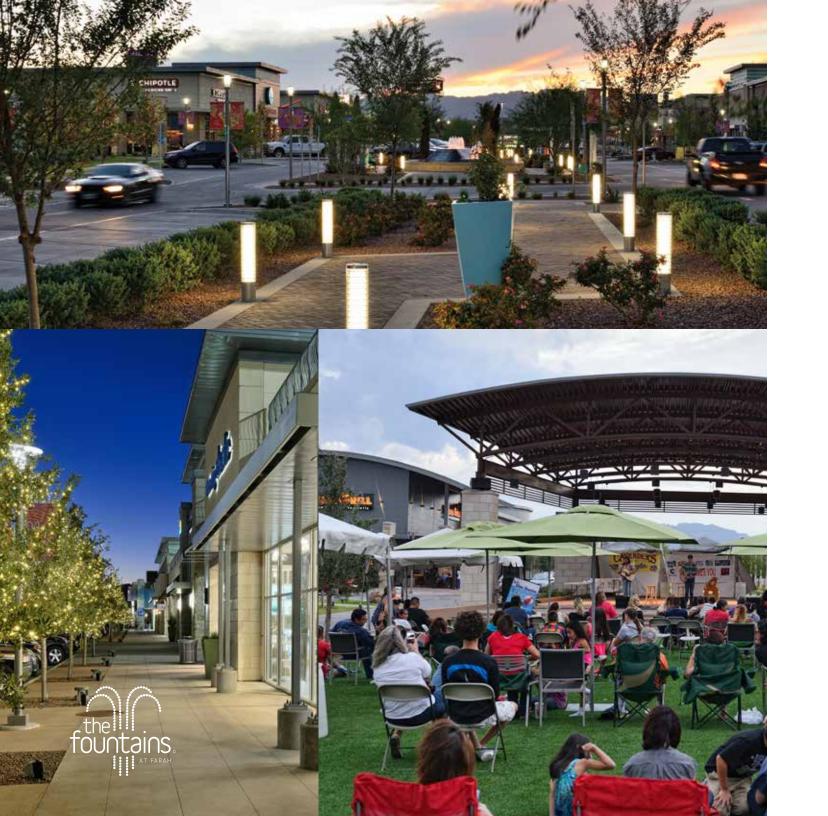

### **Shopping Is A Recreational Pastime**

The Fountains at Farah is a one of a kind, premier, power-lifestyle shopping center that offers fresh, name-brand boutiques, upscale home furnishings and some of the country's most fashionable dining experiences. The center offers 600,000 square feet of space in one of the country's most unique shopping venues.

The pedestrian-friendly center is an open-air setting with numerous cascading fountains, entertainment areas, patio dining, as well as covered parking. The event portion of the The Fountains is centered around an outdoor amphitheater and main event lawn perfect for evening concerts, day time fashion shows, and seasonal community events. During the Holiday Season, the center has an outdoor ice rink underneath a 40 foot outdoor Christmas tree, completing the picture of a truly unique Texas shopping experience.