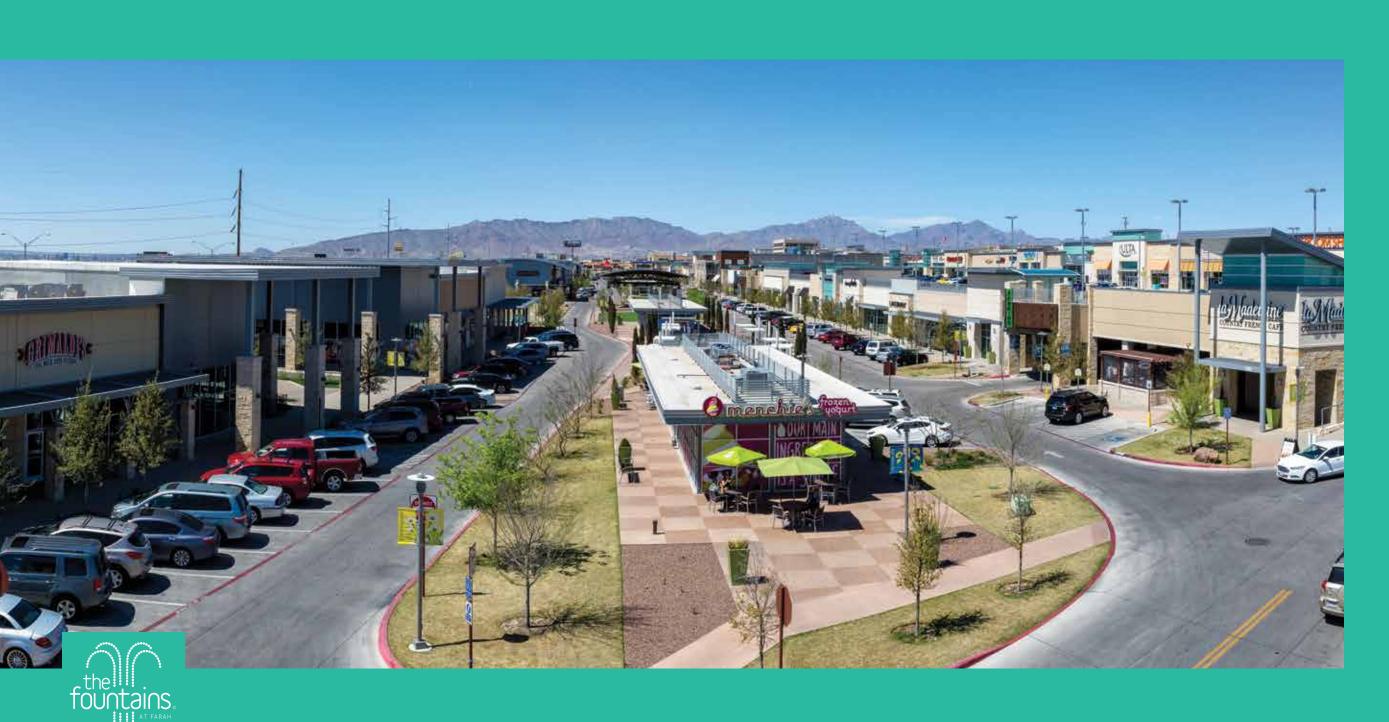

The outdoor, power-lifestyle shopping center is located on I-10 across from Cielo Vista Mall which generates some of the highest sales per square foot in the Southwest. In addition, I-10, which connects Jacksonville, Florida to Los Angeles, California, has 250,000 cars that pass daily by The Fountains at Farah. This unique shopping center has over 600,000 square feet of retail and restaurant space with upscale merchants from West Elm, Nordstrom Rack and LOFT, to desirable restaurant venues such as Ruth's Chris Steak House, P.F. Chang's, Kona Grill, La Madeleine and Grimaldi's.

### **Shopping Is A Recreational Pastime**

The Fountains at Farah is a one of a kind, premier, power-lifestyle shopping center that offers fresh, name-brand boutiques, upscale home furnishings and some of the country's most fashionable dining experiences. The center offers 600,000 square feet of space in one of the country's most unique shopping venues.

The pedestrian-friendly center is an open-air setting with numerous cascading fountains, entertainment areas, patio dining, as well as covered parking. The event portion of the The Fountains is centered around an outdoor amphitheater and main event lawn perfect for evening concerts, day time fashion shows, and seasonal community events. During the Holiday Season, the center has an outdoor ice rink underneath a 40 foot outdoor Christmas tree, completing the picture of a truly unique Texas shopping experience.