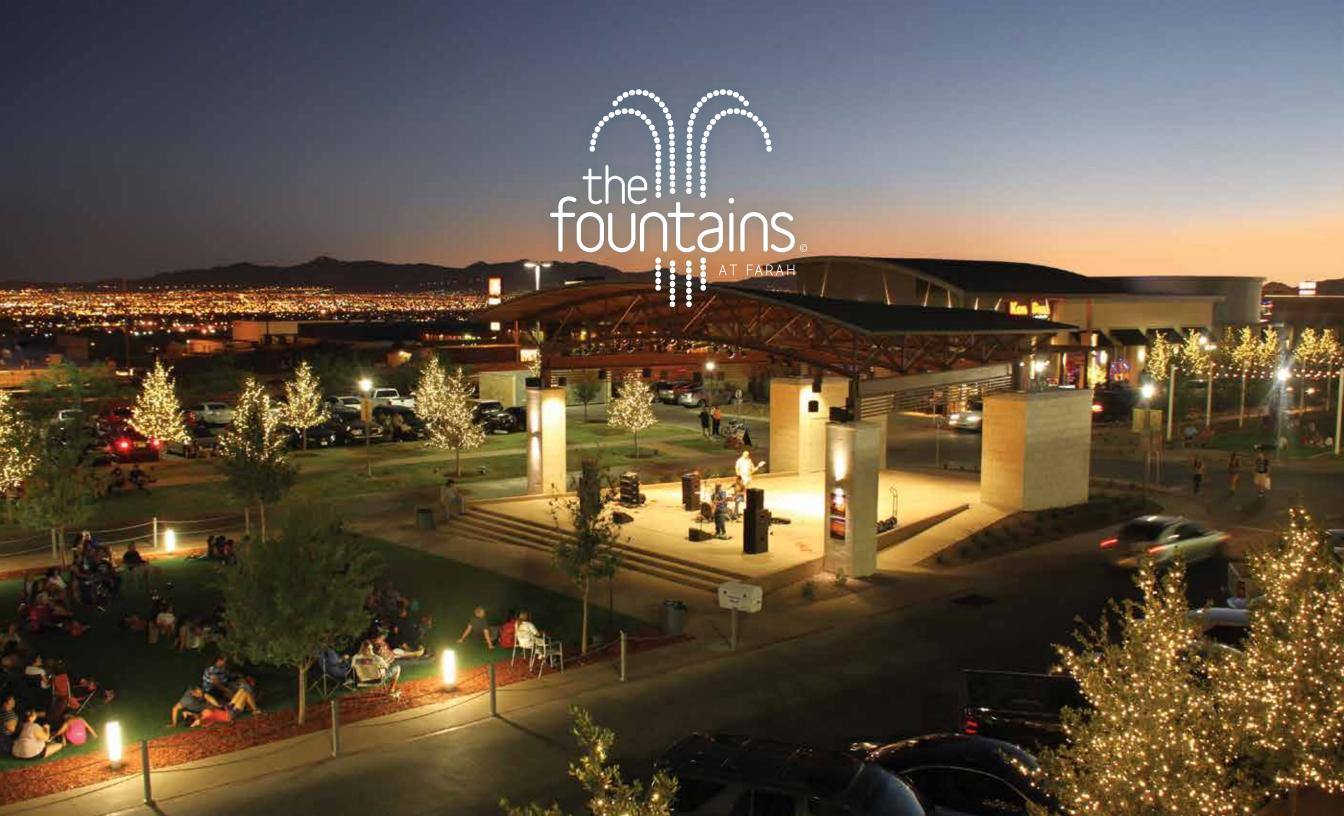

### **Shopping Is A Recreational Pastime**

The Fountains at Farah is a one of a kind, premier, power-lifestyle shopping center that offers fresh, name-brand boutiques, upscale home furnishings and some of the country's most fashionable dining experiences. The center offers 600,000 square feet of space in one of the country's most unique shopping venues.

The pedestrian-friendly center is an open-air setting with numerous cascading fountains, entertainment areas, patio dining, as well as covered parking. The event portion of the The Fountains is centered around an outdoor amphitheater and main event lawn perfect for evening concerts, day time fashion shows, and seasonal community events. During the Holiday Season, the center has an outdoor ice rink underneath a 40 foot outdoor Christmas tree, completing the picture of a truly unique Texas shopping experience.