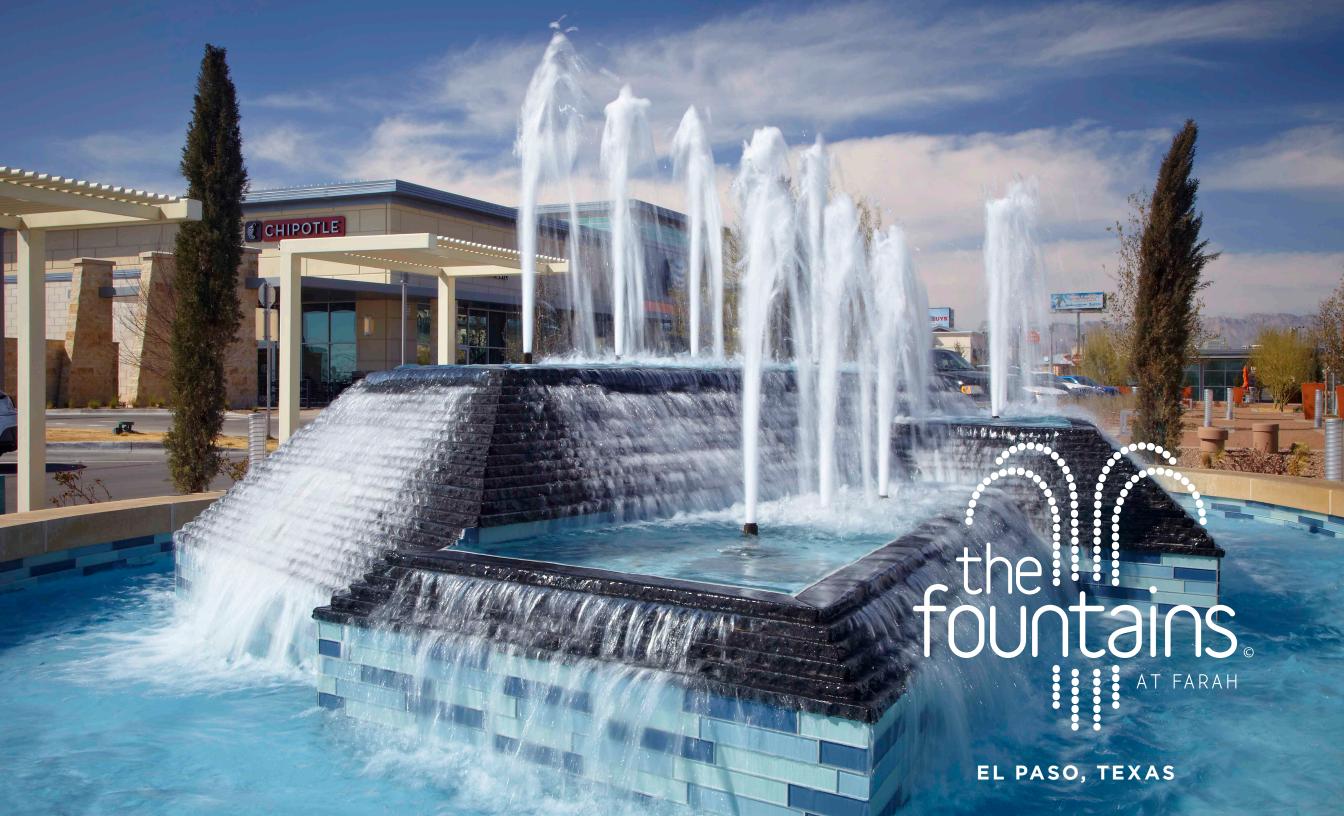

### **Shopping Is A Recreational Pastime**

The Fountains at Farah is a one of a kind, premier, power-lifestyle shopping center that offers fresh, name-brand boutiques, upscale home furnishings and some of the country's most fashionable dining experiences. The center offers 600,000 square feet of space in one of the country's most unique shopping venues.

The pedestrian-friendly center is an open-air setting with numerous cascading fountains, entertainment areas, patio dining, as well as covered parking. The event portion of the The Fountains is centered around an outdoor amphitheater and main event lawn perfect for evening concerts, day time fashion shows, and seasonal community events. During the Holiday Season, the center has an outdoor ice rink underneath a 40 foot outdoor Christmas tree, completing the picture of a truly unique Texas shopping experience.